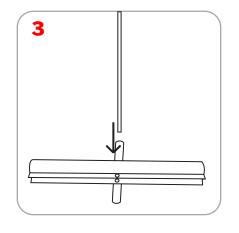

## Adhesive Top Rail Attachment 2 3 **FRONT BACK** Grippa Top Rail Attachment 5 6

# Attaching Graphic to Leader strip

Assembly Instructions