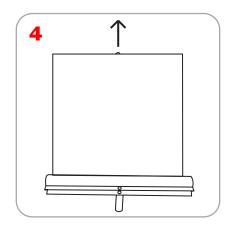

## Adhesive Top Rail Attachment 2 3 **FRONT BACK** Grippa Top Rail Attachment 5 6

# Attaching Graphic to Leader strip

Assembly Instructions