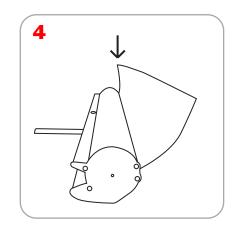

## Adhesive Top Rail Attachment 2 3 **FRONT BACK** Grippa Top Rail Attachment 5 6

# Attaching Graphic to Leader strip

Assembly Instructions