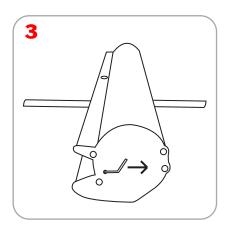

## Adhesive Top Rail Attachment 2 3 **FRONT BACK** Grippa Top Rail Attachment 5 6

# Attaching Graphic to Leader strip

Assembly Instructions