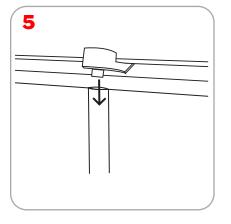

## Adhesive Top Rail Attachment 2 3 **FRONT BACK** Grippa Top Rail Attachment 5 6

# Attaching Graphic to Leader strip

Assembly Instructions