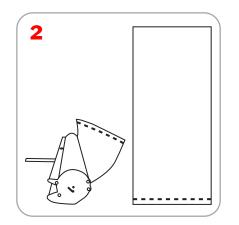

## Adhesive Top Rail Attachment 2 3 **FRONT BACK** Grippa Top Rail Attachment 5 6

# Attaching Graphic to Leader strip

Assembly Instructions