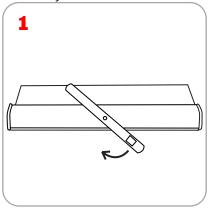

material thickness: 8.86 - 11.81 mils

Recommended substrates: 13 oz. smooth vinyl, 7 oz. cotton, 14 oz anti-curl vinyl, 8 oz. oxford

- -Included in Kit: Top rail, base, bungee pole set and carry bag
- -Adhesive top rail attachment recommended for short-term use, grippa top rail attachment recommended for long term, semi-permanent graphic attachment. Lighting is available
- \*Hold the top rail whilst lowering the banner, do not drop, to prevent damage to the graphic
- \*Opening the banner stand base may invalidate the product warranty
- \*After fitting, the graphic should be left for 24 hours before use to ensure the adhesive bonds

## Adhesive Top Rail Attachment 2 3 **FRONT BACK** Grippa Top Rail Attachment 5 6

# Attaching Graphic to Leader strip















Assembly Instructions